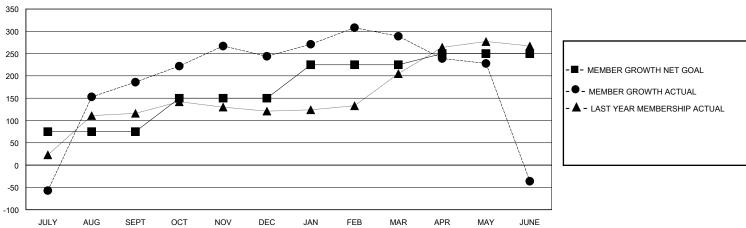

## GOALS AND ACTUAL MEMBERS CUMULATIVE

| DROPPED CLUBS: 5 |     | 71 CLUBS OF 93 ADDED 1 OR MORE<br>NEW MEMBERS | GENDER DISTRIBUTION  MALE 2,316 (80.33%) |              |     |
|------------------|-----|-----------------------------------------------|------------------------------------------|--------------|-----|
| DROPPED MEMBERS  |     |                                               | FEMALE                                   | 565 (19.60%) |     |
| DECEASED         | 9   | CLICK HERE FOR CUMULATIVE                     | TOTAL FAMILY UNIT MEMBERS                |              | 790 |
| CLUB CANCELLED   | 47  | MEMBERSHIP DATA                               | FAMILY MEMBERS PAYING HALF               |              | 440 |
| OTHER            | 781 |                                               |                                          |              | 449 |
| TOTAL            | 837 |                                               |                                          |              |     |