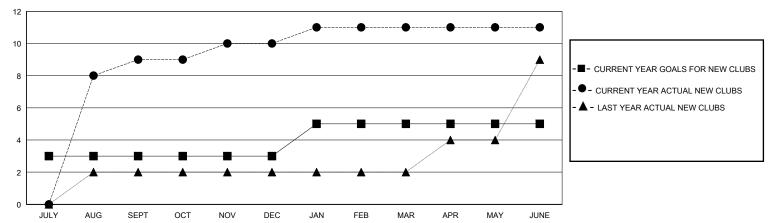

| 2             | JULY/AUG/SEPT         | 75                     | 390                     | 183                                                |  |
| OCT/NOV/DEC           | 0             | 1         | 1             | OCT/NOV/DEC           | 75                     | 197                     | 109                                                |  |
| JAN/FEB/MAR           | 2             | 1         | 0             | JAN/FEB/MAR           | 75                     | 78                      | 32                                                 |  |
| APR/MAY/JUNE          | 0             | 0         | 3             | APR/MAY/JUNE          | 25                     | 211                     | 516                                                |  |

## GOALS AND ACTUAL NEW CLUBS CUMULATIVE



## GOALS AND ACTUAL MEMBERS CUMULATIVE



| DROPPED CLUBS: 5 |     | 71 CLUBS OF 93 ADDED 1 OR MORE<br>NEW MEMBERS | GENDER DISTRIBUTION  MALE 2,316 (80.33%) |              |     |
|------------------|-----|-----------------------------------------------|------------------------------------------|--------------|-----|
| DROPPED MEMBERS  |     |                                               | FEMALE                                   | 565 (19.60%) |     |
| DECEASED         | 9   | CLICK HERE FOR CUMULATIVE                     | TOTAL FAMILY UNIT MEMBERS                |              | 790 |
| CLUB CANCELLED   | 47  | MEMBERSHIP DATA                               | FAMILY MEMBERS PAYING HALF               |              | 440 |
| OTHER            | 781 |